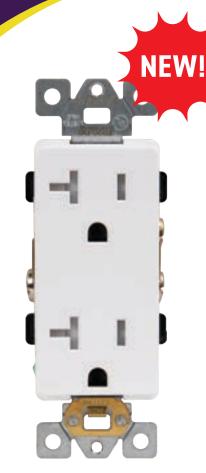

## Residential Grade 20A Self-Grounding Tamper-Resistant Decorator Receptacle

This self-grounding tamper-resistant receptacle is made of high-impact resistant polycarbonate thermoplastic for long service life. The shallow body design is for maximum wiring capability, with backstab or side-wire options available. Tamper-resistant shutters prevent insertion of foreign objects into the device.

- · Improves child safety
- Automatically ground to the metal outlet box
- Removable yoke tabs for ideal alignment
- 2-year warranty

62001-TR