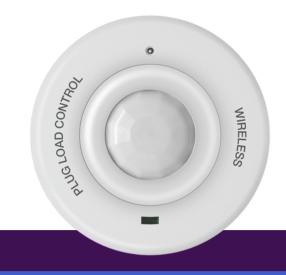

### **DESCRIPTION**

The Enerlites PLBPC is a wireless ceiling mount sensor that operates lights using PIR technology. The sensor can connect to a maximum of 6 plug load control receptacles and features a 360° field of view with a 24 ft. diameter range. This ceiling mounted sensor operates lights ON/OFF based on occupancy detected in the area. The sensor also includes a manual override button that can be used to turn devices off before the time delay. The ceiling sensor is powered by two AA lithium batteries for easy installations.