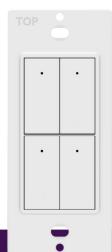

# **Energies Low voltage wall switch** 4-BUTTON W/LED

### MODEL NO: LVS-104

# DESCRIPTION

The ENERLITES LVS-104 Low Voltage Switch is a lighting control device that uses conventional point-to-point low voltage wiring for control of four loads. Each button provides a momentary contact that is intended for use with compatible low voltage relay panels or similar lighting control panels or devices.

| FEATURES                                                                                                                                                                                                                                                                                        | SPECIFICATIONS                     |                          |
|-------------------------------------------------------------------------------------------------------------------------------------------------------------------------------------------------------------------------------------------------------------------------------------------------|------------------------------------|--------------------------|
| <ul> <li>Class 2 connection momentary contact signal</li> <li>The buttons are single pole contact and all share a 24V</li> <li>Sleek single gang device fits decorator wall plate</li> <li>Blue LED indicator on each button can be used as a locator light or as a status indicator</li> </ul> | Voltage<br>Consumption<br>Warranty | 24VDC<br>20mA<br>2 Years |
|                                                                                                                                                                                                                                                                                                 |                                    |                          |