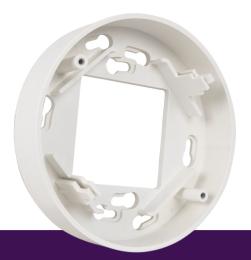

## DESCRIPTION

The ENERLITES MPC-A is a surface mounting adapter for ENERLITES brand ceiling sensors. This adapter allows the user to mount the ceiling sensor onto the mud ring of several types of junction boxes. The MPC-A adapter is compatible with any ENERLITES ceiling sensor, including MPC-50V, MPC-50L, MDC-50V, and MDC-50L.

| FEATURES                                                                                                                                                                                    | SPECIFICATIONS                                                                                                    |
|---------------------------------------------------------------------------------------------------------------------------------------------------------------------------------------------|-------------------------------------------------------------------------------------------------------------------|
| <ul> <li>Surface mounting adapter for MPC and<br/>MDC series ceiling sensors</li> <li>Compatible with models: MPC-50V, MPC-<br/>50L, MDC-50V, MDC-50L</li> <li>Easy installation</li> </ul> | Mount J-Box<br>Dimensions 4.5" x 1"<br>Compatibility MPC / MDC                                                    |
| <b>TESTING &amp; CODE COMPLIANCE</b>                                                                                                                                                        | APPLICATIONS                                                                                                      |
| LISTED                                                                                                                                                                                      | <ul> <li>Offices</li> <li>Classrooms</li> <li>Meeting Rooms</li> <li>Warehouses</li> <li>Storage Rooms</li> </ul> |
| SPECIFICATION SUBMITTAL                                                                                                                                                                     |                                                                                                                   |
| Name                                                                                                                                                                                        | Job Number                                                                                                        |