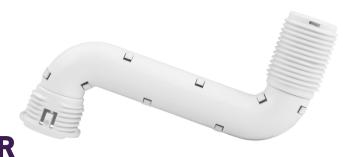

## **DESCRIPTION**

The ENERLITES MPC-D is an off-set mounting adapter for ENERLITES high bay ceiling sensors. This off-set adapter provides top or side mounting options and acts as an alternative way to install high bay motion sensors. The MPC-D adapter is compatible with ENERLITES high bay ceiling sensors only, including MPC-50H and MPC-50HD.

> **FEATURES SPECIFICATIONS**

- Off-set mounting adapter for MPC high bay ceiling sensors
- Compatible with models: MPC-50H, MPC-50HD
- Comes with 3 lock nuts
- Easy installation

Mount Dimensions Compatibility