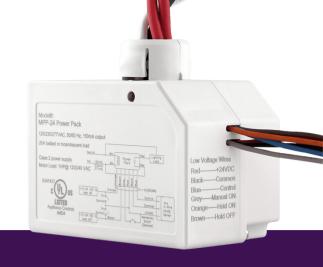

# **POWER PACK**

MODEL NO: MPP-24

### **DESCRIPTION**

The ENERLITES MPP-24 power pack is the foundation for any low voltage lighting control system. It supplies low voltage power to occupancy sensors and other control devices, switching line voltage in response to signals from control devices. The power pack is attached to existing junction boxes or mounted into fixture wiring trays. Low voltage wiring should use at least 22gauge wire. High voltage connections should use at least 14-gauge. This power pack can supply power to 6 ceiling mounted sensors.

## **SPECIFICATIONS**

Input Voltage 120 / 230 / 240 / 277VAC,

50/60Hz

20A Ballast

Tungsten 15A @ 120 VAC,

5A @ 240 VAC

1 HP Motor

Output 150mA @ 24 VDC