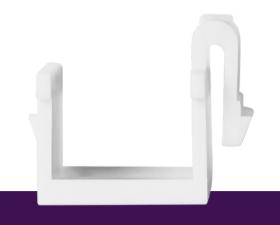

## **DESCRIPTION**

The ENERLITES 6103 blank keystone jack insert provides a simple way to disguise unused openings in a keystone jack wall plate for a professional looking installation. These keystone inserts are compatible with wall plates with standard sized keystone openings including ENERLITES 1 to 6 port wall plates. Made of polycarbonate thermoplastic they are manufactured to provide durability, flexibility, and resilience to bending and high-impacts.