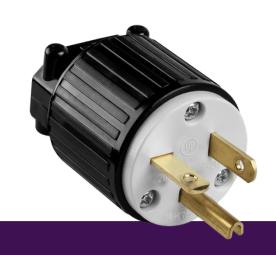

# STRAIGHT BLADE DEVICES 20A 250V, L6-20

MODEL NO: 66230

## **DESCRIPTION**

ENERLITES NEMA devices provide a safe disconnect solution between an equipment load and a power source. NEMA devices are designed to be durable and long-lasting, even in harsh environments. They are commonly used for a wide range of electrical devices and have a secure fit that prevents accidental disconnection that helps to reduce the risk of electrical shock or damage to the device.

## **FEATURES**

- 2-Pole, 3-Wire, Grounding
- Clearly marked rating, NEMA configuration and approval listings on device face
- Plugs and connectors feature heavy-duty construction for top performance in the environment

# **SPECIFICATIONS**

NEMA Configuration

6-20P

Amperage

20A

Voltage 250VAC

Warranty

2 Years