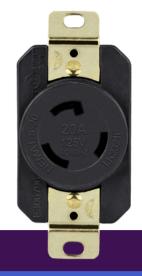

# **FEATURES**

- 2-Pole, 3-Wire, Grounding
- Clearly marked rating, NEMA configuration, and approval listings on device face

### **SPECIFICATIONS**

NEMA Configuration L5-20R

20A Amperage

Voltage

125VAC

Warranty

2 Years