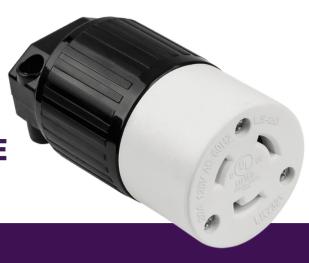

# Enerites

**NEMA 20AMP LOCKING DEVICE** 

20A 125V, L5-20

MODEL NO: 66402

### **FEATURES**

- 2-Pole, 3-Wire, Grounding
- Clearly marked rating, NEMA configuration, and approval listings on device face

# **SPECIFICATIONS**

NEMA Configuration L5-20R

> 20A Amperage

> > Voltage 125VAC

Warranty 2 Years