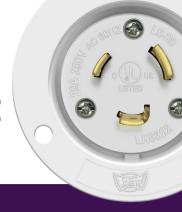

# **NEMA 20AMP LOCKING DEVICE**

20A 250V, L6-20

MODEL NO: 66413

## **FEATURES**

- 2-Pole, 3-Wire, Grounding
- Clearly marked rating, NEMA configuration, and approval listings on device face

# **SPECIFICATIONS**

NEMA Configuration L6-20R 20A Amperage

Voltage 250VAC

Warranty 2 Years