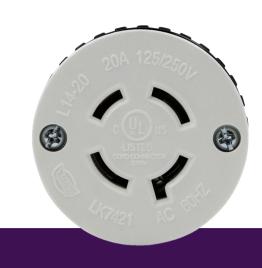

# **NEMA 20AMP LOCKING DEVICE**

20A 125/250V, L14-20

MODEL NO: 66422

## **FEATURES**

- 3-Pole, 4-Wire, Grounding
- Clearly marked rating, NEMA configuration, and approval listings on device face

# **SPECIFICATIONS**

NEMA Configuration L14-20R

20A Amperage

> Voltage 125/250VAC

Warranty 2 Years