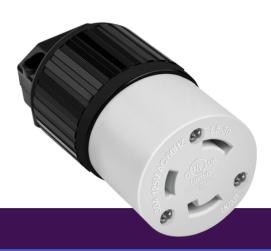

# **NEMA 30 AMP LOCKING DEVICES** 30A 125V, L5-30

MODEL NO: 66452

## **DESCRIPTION**

ENERLITES NEMA devices provide a safe disconnect solution between an equipment load and a power source. NEMA devices are designed to be durable and long-lasting, even in harsh environments. They are commonly used for a wide range of electrical devices and have a secure fit that prevents accidental disconnection that helps to reduce the risk of electrical shock or damage to the device.

## **FEATURES**

- 2-Pole, 3-Wire, Grounding
- Clearly marked rating, NEMA configuration, and approval listings on device face

# **SPECIFICATIONS**

NEMA Configuration L5-30C

30A

Amperage

125VAC

Voltage Warranty

2 Years