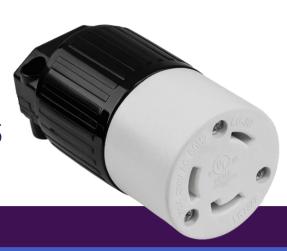

# **FEATURES**

- 2-Pole, 3-Wire, Grounding
- Clearly marked rating, NEMA configuration, and approval listings on device face

# **SPECIFICATIONS**

NEMA Configuration L6-30C

Amperage

30A

Voltage

250VAC

Warranty

2 Years