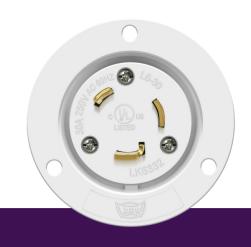

# **NEMA 30 AMP LOCKING DEVICES** 30A 250V, L6-30

MODEL NO: 66463

### **SPECIFICATIONS**

NEMA Configuration L6-30PFI

> 30A Amperage

> > Voltage 250VAC

Warranty 2 Years