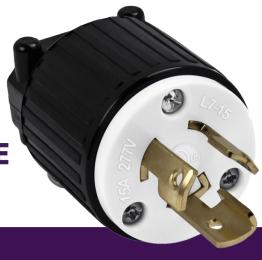

# Enerites

**NEMA 15AMP LOCKING DEVICE** 

15A 277V, L7-15

MODEL NO: 66481

# **SPECIFICATIONS**

NEMA Configuration

L7-15R

Amperage

15A

Voltage 277VAC

Warranty 2 Years