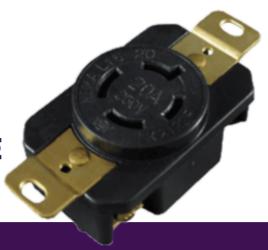

# **NEMA 20AMP LOCKING DEVICE**

20A 125/250V, L15-20

MODEL NO: 66900

### **SPECIFICATIONS**

NEMA Configuration L15-20R

> 20A Amperage

> > Voltage 125/250VAC

Warranty 2 Years