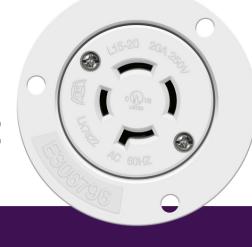

## **NEMA 20AMP LOCKING DEVICE**

20A 125/250V, L15-20

MODEL NO: 66904

#### **SPECIFICATIONS**

NEMA Configuration L15-20R

> 20A Amperage

> > Voltage 125/250VAC

Warranty 2 Years