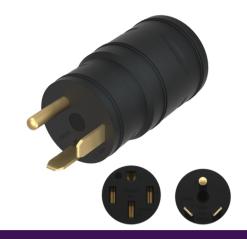

### **DESCRIPTION**

The NEMA TT-30P to 14-50R 125V compact 30 Amp 3 prong male to 50 Amp 4 prong female power cord adapter converts your existing camp site TT-30R outlet to 14-50R to use for your EV. Made from durable and long-lasting heavy duty black rubber to withstand harsh environments.