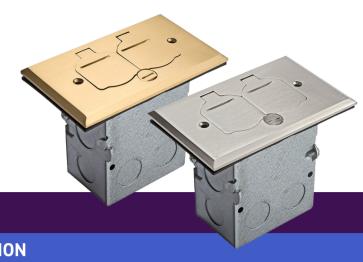

## **DESCRIPTION**

The ENERLITES 975507 is a 1-gang Brass/Nickel-Plated Brass floor box kit with a tamper/weatherresistant duplex receptacle. The device features 20A tamper-resistant duplex receptacle, which includes internal shutters to prevent the insertion of foreign objects. The floor box lays flush and features a flip-lid cover that is opened with use of a coin.

### **SPECIFICATIONS**

Receptacle Rating 20A. 125VAC Cover Material **Brass** 

Cover Dimensions 5" x 2-7/8"

Box Material Galvanized Steel

3" x 1-15/16" x 3-1/2" Box Dimensions

1/2" and 3/4" Knockout Sizes

2 Years Warranty