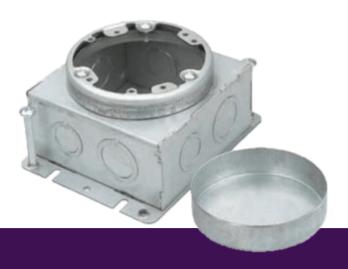

## DESCRIPTION

The FB-02 pre-galvanized steel box can be used with other ENERLITES products to create a custom floor box setup. This metal box is designed to house a 1-gang duplex receptacle. For a complete floor box setup, combine with an ENERLITES metal floor box cover and cover flange.

| FEATURES                                                                                      | SPECIFICATIONS                        |                                           |  |  |  |
|-----------------------------------------------------------------------------------------------|---------------------------------------|-------------------------------------------|--|--|--|
| <ul><li>Pre-Galvanized metal body</li><li>Square-shaped structure.</li></ul>                  | Material<br>Height<br>Width<br>Length | Galvanized Steel<br>3"<br>4.69"<br>4.69'' |  |  |  |
| APPLICATIONS                                                                                  |                                       |                                           |  |  |  |
| <ul><li>Cafes</li><li>Airport Lounges</li><li>Conference Rooms</li><li>Laboratories</li></ul> | 5                                     | arehouses<br>asements                     |  |  |  |