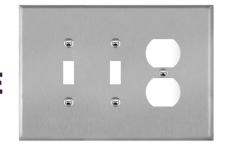

## **3-GANG TOGGLE & DUPLEX, OVER-SIZE** STAINLESS STEEL WALL PLÂTE

MODEL NO: 7712210

### **DESCRIPTION**

The ENERLITES 7712210 3-gang toggle and duplex wall plate is a fantastic addition for any home or office. This wall plate features contoured edges and a modern smooth finish to give your home or office a clean, finished look. ENERLITES stainless steel wall plates are made of high quality 430 stainless steel, and designed to withstand corrosive liquids, extreme heat, and heavy impacts.