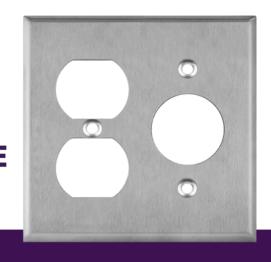

# 2-GANG DUPLEX & RECEPTACLE STAINLESS STEEL WALL PLATE

MODEL NO: 772151

# **DESCRIPTION**

The ENERLITES 772151 2-gang duplex and decorator wall plate is a fantastic addition for any home or office. This wall plate features contoured edges and a modern smooth finish to give your home or office a clean, finished look. ENERLITES stainless steel wall plates are made of high quality 430 stainless steel, and designed to withstand corrosive liquids, extreme heat, and heavy impacts.

# **SPECIFICATIONS**

Type 2-Gang Duplex & Receptacle Material 430 Stainless Steel

Warranty 2 Years