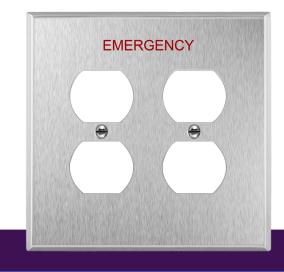

# Enerites

2-GANG DUPLEX, MID-SIZE EMERGENCY WALL PLATE

MODEL NO: **7722M-E** 

### **DESCRIPTION**

The ENERLITES 7722M-E 2-gang duplex emergency wall plate is a specialized wall plate designed for emergency situations. It is specifically crafted to accommodate a duplex receptacle. The design of the 2-gang duplex emergency wall plate is often standardized, allowing for easy identification in emergency situations. Bright, eye-catching colors or universally recognized symbols are used to quickly locate and operate the emergency outlets.pacts.