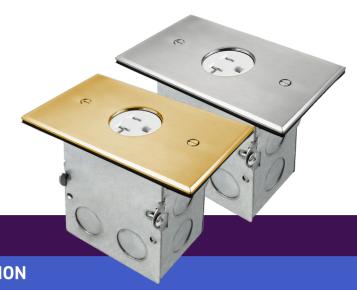

# **FLOOR BOX KIT** 1-GANG SCREW PLUG

MODEL NO: 975547-SS, 975547-C

The ENERLITES 975547 is a 1-gang Stainless Steel/Brass floor box kit with a tamper resistant duplex receptacle. The device features a single 20A tamper-resistant receptacle, which includes internal shutters to prevent the insertion of foreign objects. The floor box lays flush and opens easily with coin screw plugs.

### **SPECIFICATIONS**

Receptacle Rating Cover Material Cover Dimensions Box Material Box Dimensions Knockout Sizes Warranty

20A. 125VAC Stainless Steel 5" x 2-7/8" Galvanized Steel 3" x 1-15/16" x 3-1/2" 1/2" and 3/4" 2 Years