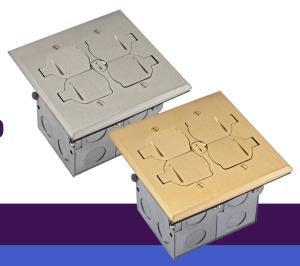

#### **DESCRIPTION**

The ENERLITES 975549-S-D & 975549-C-D is a 2-gang floor box assembly with a 20A tamper and weather-resistant duplex receptacle and 2-port data-com module. The 20A duplex receptacle features tamper-resistant shutters, which prevent the insertion of foreign objects into the outlets. The data-com module includes two universal keystone ports to allow for customizable configurations. The floor box lays flush and features a flip-lid cover that is opened with use of a coin.

## **SPECIFICATIONS**

Receptacle Rating 20A. 125VAC

Cover Material Brass

5" x 5" Cover Dimensions

Box Material

Box Dimensions

Knockout Sizes

Warranty

Galvanized Steel

3" x 3-3/4" x 3-1/2"

1/2" and 3/4"

2 Years