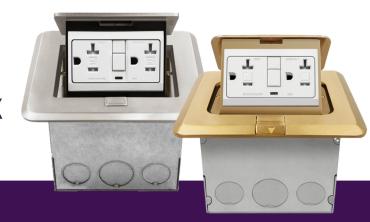

# **DESCRIPTION**

The ENERLITES 961243-C-GFCI & 961243-S-GFCI is a 1-gang brass square pop-up floor box kit. The kit includes a metal floor box, a receptacle and a cover. The device features a 20A tamper-resistant GFCI receptacle, which includes internal shutters to prevent the insertion of foreign objects. The floor box pops up for easy access to power. Simply snap the cover closed when not in use.

### **FEATURES**

- 20A 125V decorator tamper-resistant GFCI receptacle.
- For use with carpet and wood floors. Also great for counter-top applications.
- Flooring types: tile, stone, wood, laminate, carpet, concrete and vinyl.
- Terminal block is pre-wired for easy access
- Wiring accepts #12-10 AWG stranded & solid copper wire.

# **SPECIFICATIONS**

Receptacle Rating Cover Material

Cover Dimensions

Box Material

Box Dimensions

Knockout Sizes Warranty

20A. 125VAC

Brass/Nickel

5-1/2" x 4-3/4"

Galvanized Steel 4" x 4" x 3"

1/2" and 3/4"

2 Years