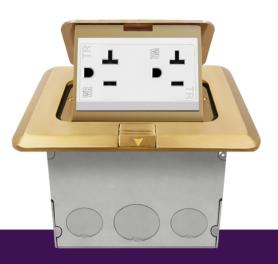

## MODEL NO: 961243-C

## DESCRIPTION

The ENERLITES 961243-C is a 1-gang brass square pop-up floor box kit. The kit includes a metal floor box, a decorator receptacle and a cover. The device features a 20A tamper/weather-resistant receptacle, which includes internal shutters to prevent the insertion of foreign objects. The floor box pops up for easy access to power. Simply snap the cover closed when not in use.