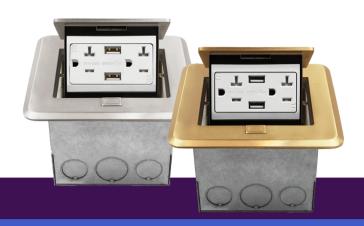

# **SQUARE POP-UP FLOOR BOX**

20A TAMPER-RESISTANT RECEPTACLE WITH 4.0A USB CHARGER

MODEL NO: 961248-C-USB, 961248-S-USB

# **DESCRIPTION**

The ENERLITES 961248-C-USB & 961248-S-USB is a 1-gang brass square soft pop-up floor box kit. The kit includes a metal floor box, a receptacle and a cover. The device features a 20A tamperresistant USB receptacle, which includes internal shutters to prevent the insertion of foreign objects. The floor box pops up for easy access to power. Simply snap the cover closed when not in use.

# **FEATURES**

- 20A 125V decorator tamper-resistant USB receptacle
- For use with carpet and wood floors. Also great for counter-top applications
- Flooring types: tile, stone, wood, laminate, carpet, concrete and vinyl
- Terminal block is pre-wired for easy access
- Wiring accepts #12-10 AWG stranded & solid copper wire

# **SPECIFICATIONS**

Receptacle Rating 20A. 125VAC Cover Material Brass/Nickel

Cover Dimensions 5-1/2" x 5"

Box Material Galvanized Steel

Box Dimensions

1/2" and 3/4" Knockout Sizes

Warranty

2 Years