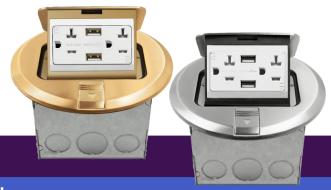

# **DESCRIPTION**

The ENERLITES 961501-C-USB & 961501-S-USB is a 1-gang round pop-up floor box kit. The kit includes a metal floor box, a decorator receptacle and a cover. The device features a 20A tamperresistant USB receptacle, which includes internal shutters to prevent the insertion of foreign objects. The floor box pops up for easy access to power. Simply snap the cover closed when not in use.

# **SPECIFICATIONS**

Receptacle Rating Cover Material

Cover Dimensions

Box Material

Box Dimensions

Knockout Sizes

Warranty

20A, 125VAC

Brass/Nickel

6" Diameter

Galvanized Steel

4" x 4" x 3"

1/2" and 3/4"

2 Years