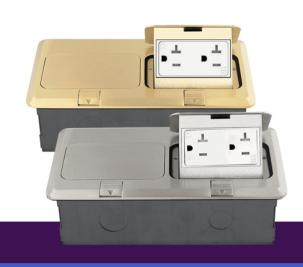

# **DESCRIPTION**

The ENERLITES 962301-C & 962301-S is a two-gang dual pop-up floor box kit. The kit includes a metal floor box, 2 decorator receptacles and a cover. The device features a pair of 20A tamper/weatherresistant receptacles, which includes internal shutters to prevent the insertion of foreign objects. The floor box pops up for easy access to power. Simply snap the cover closed when not in use.

# **FEATURES**

- 20A 125V decorator tamper/weather- resistant receptacles
- For use with carpet and wood floors. Also great for counter-top applications
- Flooring types: tile, stone, wood, laminate, carpet, concrete and vinyl
- Terminal block is pre-wired for easy access
- Wiring accepts #12-10 AWG stranded & solid copper wire

# **SPECIFICATIONS**

Receptacle Rating Cover Material Cover Dimensions

Box Material Box Dimensions

Knockout Sizes Warranty

20A. 125VAC

Brass/Nickel

8-11/16" x 4-13/16"

Galvanized Steel

4" x 7-15/16" x 3"

1/2" and 3/4"

2 Years