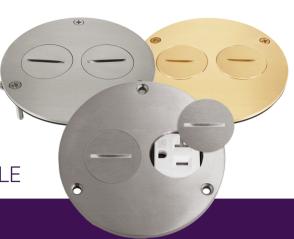

# FLUSH ROUND FLOOR BOX COVERS

4" DIA. COVER PLATE WITH 20A DUPLEX TAMPER & WEATHER RESISTANT RECEPTACIE

MODEL NO: 975501-S. 975501-C. 975501-SS

# **DESCRIPTION**

Enerlites round floor box covers can be installed in hardwood, tile, carpet, marble and granite flooring or countertops. This double screw cap cover comes with one 20A tamper/weather-resistant duplex receptacle, which features internal shutters to prevent the insertion of foreign objects. The watertight gasket and corrosion-resistant hardware ensures longer product life and reliable performance.

## **SPECIFICATIONS**

Receptacle Rating 20A. 125VAC

Cover Material

Brass / Nickel-Plated Brass /

Stainless Steel

Cover Dimensions

Warranty

4" Diameter