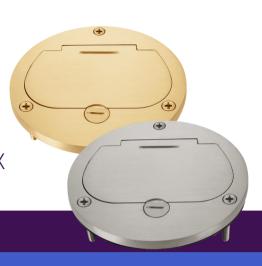

### **DESCRIPTION**

Enerlites 975502-S & 975502-C is a round floor box cover that can be installed in hardwood, tile, carpet, marble and granite flooring or countertops. This flip-lid cover comes with one 20A tamper/weather-resistant duplex receptacle, which features internal shutters to prevent the insertion of foreign objects. The watertight gasket and corrosion-resistant hardware ensures longer product life and reliable performance.

## **SPECIFICATIONS**

Receptacle Rating Cover Material Cover Dimensions Warranty

20A. 125VAC Brass / Nickel-Plated Brass 4" Diameter 2 Years