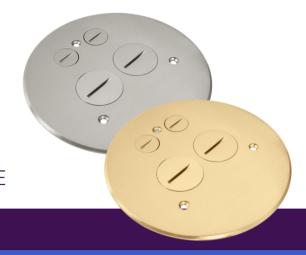

# FLUSH ROUND FLOOR BOX COVERS

5.5" DIA. FLIP LID COVER PLATE WITH 20A TAMPER & WEATHER RESISTANT RECEPTACLE

MODEL NO: 975519-S. 975519-C

# **DESCRIPTION**

The ENERLITES 975519-S & 975519-C round floor box cover can be installed in hardwood, tile, carpet, marble and granite flooring or countertops. This screw cap cover comes with one 20A tamper/weather-resistant duplex receptacle, which features internal shutters to prevent the insertion of foreign objects. The watertight gasket and corrosion-resistant hardware ensures longer product life and reliable performance.

# **SPECIFICATIONS**

Receptacle Rating Cover Material Cover Dimensions Warranty

20A. 125VAC Brass / Nickel-Plated Brass 5.5" Diameter 2 Years