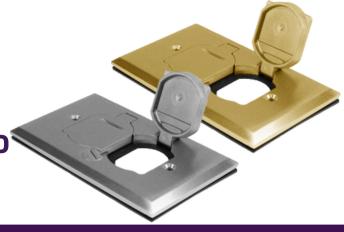

# **DESCRIPTION**

The ENERLITES C975507-S & C975507-C 1-gang floor box cover lays flush and features a flip-lid cover that is opened with use of a coin.

# **SPECIFICATIONS**

Cover Material Cover Dimensions

Includes

Warranty

Brass / Nickel-Plated Brass 5" x 2-7/8" x 1/4"

Cover, Gaskets, Device Plates, and screws

2 Years