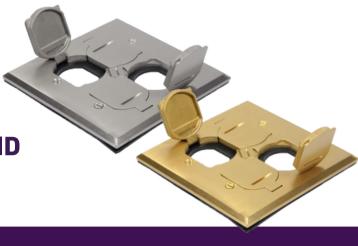

# **DESCRIPTION**

The ENERLITES C975549-S & C975549-C 2-gang floor box cover lays flush and features a flip-lid cover that is opened with use of a coin.

# **SPECIFICATIONS**

Cover Material Cover Dimensions

Includes

Warranty

Brass / Nickel-Plated Brass 5" x 5" x 1/4"

Cover, Gaskets, Device

Plates, and screws

2 Years