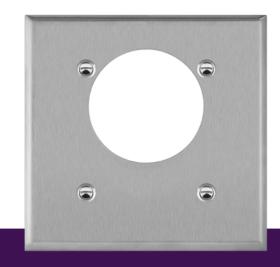

# **2-GANG POWER OUTLET** STAINLESS STEEL WALL PLATE

MODEL NO: 7892

## **DESCRIPTION**

Attain a phenomenal level of durability for your power outlet covers with the ENERLITES 7892 2-gang wall plate for residential or commercial settings. This wall plate is made from high quality 430 stainless steel for a stylish look that is built to last. It features contoured edges and a modern smooth finish to give your home or office a clean, finished look.

# **SPECIFICATIONS**

Type Material Hole Diameter Warranty

2-Gang Power Outlet 430 Stainless Steel 2 275" Offset 2 Years