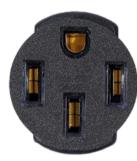

**COMPACT ADAPTER** NEMA 6-50P TO 14-50R

MODEL NO: 65352

## **DESCRIPTION**

The NEMA 6-50P to 14-50R 240V compact 50 Amp 3 prong male to 50 Amp 4 prong female power cord adapter converts your existing 6-50R outlet to 14-50R to use for your EV needs. Made from durable and long-lasting heavy duty black rubber to withstand harsh environments.