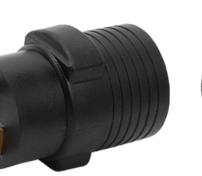

**COMPACT ADAPTER** NEMA 6-50P TO 14-50R

MODEL NO: 65352

## **DESCRIPTION**

The NEMA 6-50P to 14-50R 240V compact 50 Amp 3 prong male to 50 Amp 4 prong female power cord adapter converts your existing 6-50R outlet to 14-50R to use for your EV needs. Made from durable and long-lasting heavy duty black rubber to withstand harsh environments.