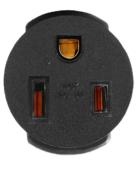

**COMPACT ADAPTER** NEMA 14-50P TO 6-50R

MODEL NO: 66352

## **DESCRIPTION**

The NEMA 14-50P to 6-50R 240V compact 50 Amp 4 prong male to 50 Amp 3 prong female power cord adapter converts your existing 14-50P outlet to 6-50R to use for your home welding needs. Made from durable and long-lasting heavy duty black rubber to withstand harsh environments.