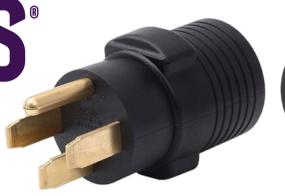

**COMPACT ADAPTER** NEMA 14-50P TO 6-50R

MODEL NO: 66352

## **DESCRIPTION**

The NEMA 14-50P to 6-50R 240V compact 50 Amp 4 prong male to 50 Amp 3 prong female power cord adapter converts your existing 14-50P outlet to 6-50R to use for your home welding needs. Made from durable and long-lasting heavy duty black rubber to withstand harsh environments.