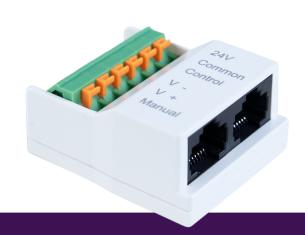

## **DESCRIPTION**

The ENERLITES LV-CAT5 is a coupler to connect Enerlites room controller power pack to LVD-101/102 low voltage LED dimmers. The LVD-101/102 must be used with LV-CAT5 to receive 24V from the MPP-24 Power Pack. They also work with the MPC-50L Low Voltage Occupancy Sensor and MPL-010 Daylight Sensor, to recognize and react to motion sensing and automatic brightness adjustments of LED lights.

### **FEATURES**

- 6 low voltage terminals
- Designed to work with MPP-24
- Convert low voltage wires to 2 Cat5 connectors
- Works with LVD-101 and LVD-102

### **SPECIFICATIONS**

Voltage 24VDC Dimming Terminals 0-10V

Low Voltage Terminals

Warranty

24V, Common, Control, Manual

2 Years