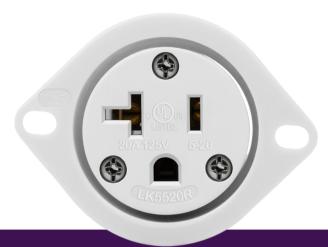

# STRAIGHT BLADE DEVICES 20A 125V, L5-20

MODEL NO: 66214

## **FEATURES**

- 2-Pole, 3-Wire, Grounding
- Clearly marked rating, NEMA configuration and approval listings on device face

# **SPECIFICATIONS**

**NEMA** Configuration 5-20RF0

> 20A Amperage

> > Voltage 125VAC

Cutout Diameter 1-5/8"

Warranty 2 Years