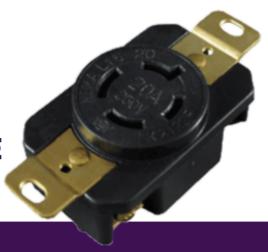

# **NEMA 20AMP LOCKING DEVICE**

20A 250V, L15-20

## **DESCRIPTION**

ENERLITES NEMA devices provide a safe disconnect solution between an equipment load and a power source. NEMA devices are designed to be durable and long-lasting, even in harsh environments. They are commonly used for a wide range of electrical devices and have a secure fit that prevents accidental disconnection that helps to reduce the risk of electrical shock or damage to the device.

## **SPECIFICATIONS**

**NEMA Configuration** 

L15-20R

Amperage

20A

Voltage

250VAC

Warranty