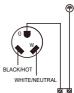

#### Installation (63300)

- 1. Loosen screw of the surface, remove the cover.
- Remove cable knockouts and install cable clamp or conduit connector.
- Pass the wires thru the cable clamp. strip wires as required (1/2 inch).
- Refer to the figure on the right for wiring, connect wires to proper terminals on receptacle, tighten each terminal screw.
- Assemble receptacle with box cover.
- 6. Install the cover and tighten the screw.

### Caution!!!

RISK OF FIRE, SHOCK OR DEATH, turn off circuit breaker brefore installation.

MADE IN CHINA

GREEN/GROUND