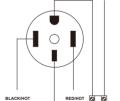

## Used with-

30Amp/50Amp UL Listed Flush Mount Receptacle

▼ For use with copper or aluminum wire

Connect line wires to proper terminals on receptacle