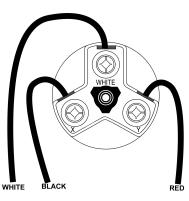

#### WIRING DIRECTIONS

- 1. Connect the RED/HOT wire to the Y terminal and tighten screw.
- 2. Connect the BLACK/HOT wire to the X terminal and tighten screw.
- 3. Connect the WHITE/NEUTRAL wire to the WHITE terminal and tighten screw.