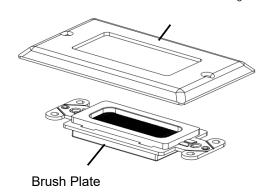

## **INSTALLATION**

- · Low Voltage mounting bracket is required
- Feed the low-voltage cables through the opening of the bracket, and then through the opening of the bristled adapter
- Install the bristled adapter over the bracket and tighten the screws
- Install the decorator wall wall plate over the adapter

Installed with 1 Gang Wall Plate