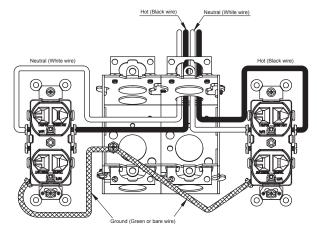

#### WIRING DIRECTIONS

#### Step 2

- Remove knockouts and secure the box onto the floor. Pull the wires through the
  opening of the floor and the knockout and connect the wires based on the wiring
  diagram.
- Use the proper connector/ clamp at the knockouts to secure the wires and to avoid accidental wire stripping.
- · Secure the box to the opening using wood screws