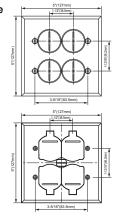

#### INSTALLATION INSTRUCTIONS



#### 975510-C, 975549-C, 975510-SS, 975549-S

Two Gang Floor Box Assembly with 20A Duplex Tamper & Weather Resistant Receptacle



#### Cover Plate

**DIMENSIONS** 



# 

#### FLOOR BOX INSTALLATION

#### Before Installation:

Ensure there is sufficient depth & space below the subfloor.

#### Step 1

For carpeted floors:

Cut out a section of carpet smaller than the size of the cover.

#### For wood sub-floors and finished hardwood floors:

- Tape the template on the area you want to place the floor box.
- Use a knife to cut the outline of the box. Start with the ears and move inwards.
- Following the outline, cut the box shape without the ears completely through the sub-floor or hardwood floor.
- Following the outline, cut 3/8" deep into the sub-floor or hardwood for the mounting ears.
  - Using a router is recommended

## Subfloor/ Finished Floor Surface Rout 3/8"(9mm) Deep For Outer Tabs

#### Step 2

- Remove knockouts and secure the box onto the