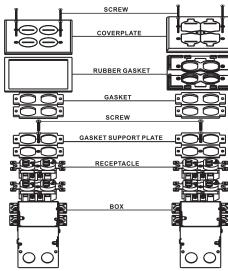

#### **DESCRIPTION/ FEATURES**

Included is a Two gang floor box assembly with a tamper & weather resistant 20 amp duplex receptacle, FB-06 box, gasket and cover.

- Compact and stylish design with adjustable height function metal box with the choice of Brass(C). Nickel-Plated Brass(S) or Stainless steel (SS).
- Corrosion resistant hardware ensure long life span and reliable performance. Easy
  access to power when you need it.
- · Used for carpet and wood floors.