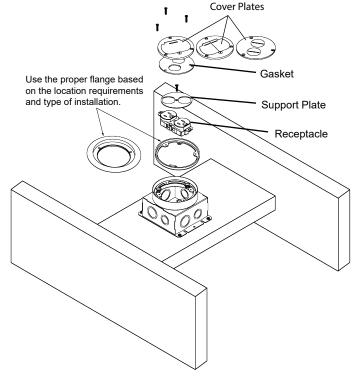

#### FLOOR BOX INSTALLATION

#### Before Installation:

Ensure there is sufficient depth & space below the sub floor.

#### Step 1 -Mount the floor box (FB-02)

- 1. Remove knockouts and secure the box onto the floor.
- 2. Pull the wire through the removed knockouts and secured the wires with proper wire clamps or grommets.
- 3. Connect the wires based on the wiring directions.

## Step 3 -Attach the receptacle and cover plate

- 1. Attach the receptacle to the flange that's mounted on the floor box.
- 2. Attach the support plate to the receptacle.
- 3. Place gasket on top of the support plate.
- 4. Attach the cover plate to the flange.