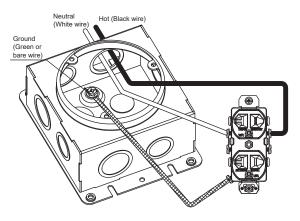

#### WIRING DIRECTIONS

- Step 2 -Connect the wires 1. Connect the HOT wires to the wire terminals with BLACK screws.
- 2. Connect the NEUTRAL wires to the wire terminals with WHITE (SILVER)
- 3. Connect the GROUND wire to the wire terminal with the GREEN grounding screw.

NOTE: Use caution if you are using a receptacle not rated or recommended for use with this floor box. Follow the wiring directions provided by the receptacle's manufacturer.