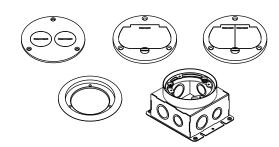

#### DESCRIPTION/ FEATURES

FB-02 is a squared junction box with round opening that allows more room for ease of wiring. It is specially designed for use with the following covers and flanges:

| 975501-C | 975501-SS |
|----------|-----------|
| 975502-C | 975502-S  |
| 975503-C | 975503-S  |
| 975516-C | 975516-S  |
| 975517-C | 975517-S  |

Covers

### 975518-C 975519-C 975519-S

975509-C

Flanges

975509-S

975518-S