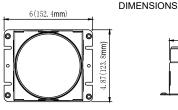

# **FB-02 Junction Box**

#### DESCRIPTION/ FEATURES

FB-02 is a squared junction box with round opening that allows more room for ease of wiring. It is specially designed for use with the following covers and flanges:

| 975501-C | 975501-SS |
|----------|-----------|
| 975502-C | 975502-S  |
| 975503-C | 975503-S  |
| 975516-C | 975516-S  |
| 975517-C | 975517-S  |