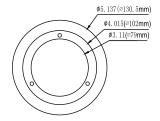

#### DESCRIPTION/ FEATURES

FB-02 is a squared junction box with round opening that allows more room for ease of wiring. It is specially designed for use with the following covers and flanges:

| 975501-C | 975501-SS |
|----------|-----------|
| 975502-C | 975502-S  |
| 975503-C | 975503-S  |
| 975516-C | 975516-S  |
| 975517-C | 975517-S  |

### 975518-C 975519-C 975519-S

975509-C

Flanges

975509-S

975518-S