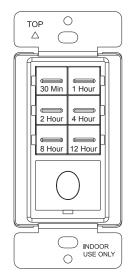

#### DESCRIPTION

Operating Temperature....

**SPECIFICATIONS** 

The HET06-12 is a timer switch with 6 preset time buttons and 1 Manual ON button. The stateof-the-art timer delivers convenient automation for lights, fans, appliances and electronics, both indoor and out. Save energy, save money, and feel secure. All Loads connected to this timer will automatically turn OFF when the selected time expires. The 6 selectable times are 30 Min. 1. 2. 4. 8 or 12 Hours.

#### **SETTING/OPERATING**

Preset Buttons: The LED indicator will light up to confirm each button press. There are 6 buttons with preset times of 30 min, 1, 2, 4, 8 or 12 hours.

- While the Load is OFF, press and release the button with the desired time once to turn the Load on for that selected amount of time.
- While the Load is ON, press and release the button with the desired time once to restart the countdown with the newly selected time.

Manual ON Button: The LED indicator will light up to confirm each button press. The Manual ON button is the large button located below the preset buttons

- While the Load is OFF, press and release the Manual ON button to turn the Load ON with the last selected timer preset.
- While the Load is ON, press and release the Manual ON button to override the timer and turn the Load OFF.
- To hold the Load ON: Press and hold the Manual ON button for 8 seconds. The Load will turn ON and stay ON. All LED indicators should be OFF
  - Press and release the Manual ON button to turn the Load OFF.
  - o Press and release the button with the desired time once to keep the Load ON for that selected amount of time.