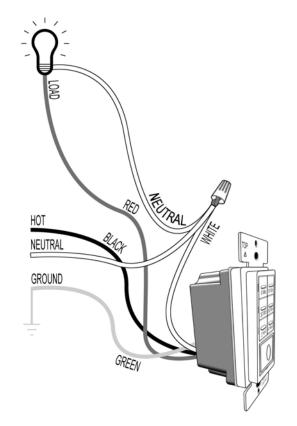

#### WIRING DIRECTIONS

- 1. Connect the BLACK wire on the switch to the HOT wire.
- 2. Connect the WHITE wire on the switch to the NEUTRAL wire.
- 3. Connect the RED wire on the switch to the LOAD wire.
- 4. Connect the GREEN wire on the switch to the GROUND wire.