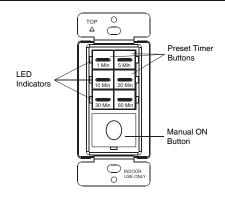

#### **DESCRIPTION**

The HET06-J6 is a timer switch with 6 preset time buttons and 1 Manual ON button. All Loads connect to this timer will automatically turn OFF when the selected time expires. The 6 selectable times are 1 Min, 5 Mins, 10 Mins, 20 Mins, 30 Mins, 60 Mins.

#### **SETTING/OPERATING**

**Preset Buttons:** The LED indicator will blink twice to confirm each button press. There are 6 buttons with preset times of 1 Min, 5 Mins, 10 Mins, 20 Mins, 30 Mins, 60 Mins.

Manual ON Button: The LED indicator will blink twice to confirm each button press. The Manual ON button is the large button located below the preset buttons.

- While the Load is OFF, press and release the Manual ON button to turn the Load ON with the last selected timer preset.
- While the Load is ON, press and release the Manual ON button to override the timer and turn the Load OFF.
- To hold the Load ON: Press and hold the Manual ON button for 8 seconds. The Load will turn ON and stay ON. The timer WILL NOT turn the Load OFF.
  - o Press and release the Manual ON button to turn the Load OFF.
  - o Press and release the button with the desired time once to keep the Load on for that selected amount of time.

**LED Light:** the LED indicator light next to each selected button blinks twice each time it is pressed to mark the time selected.