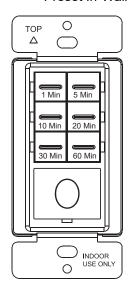

#### **DESCRIPTION**

The HET06-J6 is a timer switch with 6 preset time buttons and 1 Manual ON button. All Loads connect to this timer will automatically turn OFF when the selected time expires. The 6 selectable times are 1 Min, 5 Mins, 10 Mins, 20 Mins, 30 Mins, 60 Mins.

#### **SETTING/OPERATING**

**Preset Buttons:** The LED indicator will blink twice to confirm each button press. There are 6 buttons with preset times of 1 Min, 5 Mins, 10 Mins, 20 Mins, 30 Mins, 60 Mins.

Manual ON Button: The LED indicator will blink twice to confirm each button press. The Manual ON button is the large button located below the preset buttons.

- While the Load is OFF, press and release the Manual ON button to turn the Load ON with the last selected timer preset.
- While the Load is ON, press and release the Manual ON button to override the timer and turn the Load OFF.
- To hold the Load ON: Press and hold the Manual ON button for 8 seconds. The Load will turn ON and stay ON. The timer WILL NOT turn the Load OFF.
  - o Press and release the Manual ON button to turn the Load OFF.
  - o Press and release the button with the desired time once to keep the Load on for that selected amount of time.