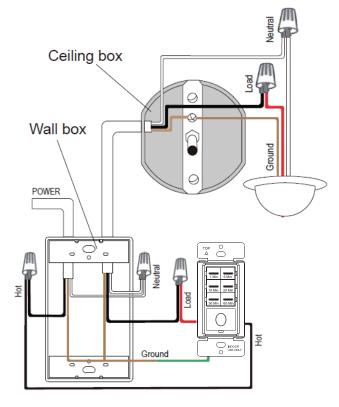

#### WIRING DIRECTIONS

- 1. Connect the BLACK wire on the switch to the HOT wire.
- 2. Connect the RED wire on the switch to the LOAD wire.
- 3. Connect the GREEN wire on the switch to the GROUND wire.